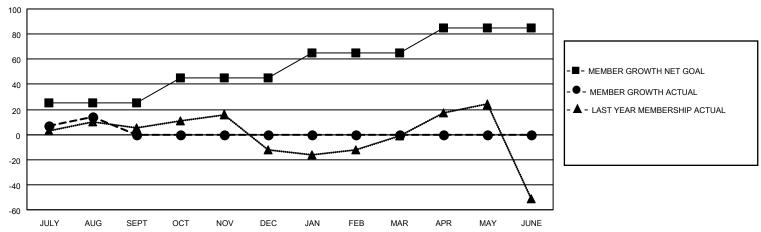

## GOALS AND ACTUAL MEMBERS CUMULATIVE

| DROPPED CLUBS: 0 |    | 10 CLUBS OF 48 ADDED 1 OR<br>MORE NEW MEMBERS | GENDER DISTRIBUTION                 |              |  |
|------------------|----|-----------------------------------------------|-------------------------------------|--------------|--|
|                  |    | MORE NEW MEMBERS                              | MALE                                | 529 (51.06%) |  |
|                  |    |                                               | FEMALE                              | 507 (48.94%) |  |
| DROPPED MEMBERS  |    |                                               | NON BINARY                          | 0 (0.00%)    |  |
|                  |    |                                               | PREFER NOT TO ANSWER                | 0 (0.00%)    |  |
| DECEASED         | 1  |                                               |                                     |              |  |
| CLUB CANCELLED   | 0  | CLICK HERE FOR CUMULATIVE                     | TOTAL FAMILY UNIT MEMBERS           | 257          |  |
| OTHER            | 14 | MEMBERSHIP DATA                               |                                     |              |  |
| TOTAL            | 15 |                                               | FAMILY MEMBERS PAYING HALF DUES 131 |              |  |
|                  |    |                                               |                                     |              |  |

## MONTHLY MEMBERSHIP PROGRESS REPORT

LOCATION ARIZONA District 21 S Results as of: 8/31/2023

| Clubs RESULTS FOR 2023-2024 |   |   |   | Members RESULTS FOR 2023-2024 |    |    |    |
|-----------------------------|---|---|---|-------------------------------|----|----|----|
|                             |   |   |   |                               |    |    |    |
| JULY/AUG/SEPT               | 0 | 0 | 0 | JULY/AUG/SEPT                 | 25 | 33 | 15 |
| OCT/NOV/DEC                 | 1 | 0 | 0 | OCT/NOV/DEC                   | 20 | 0  | 0  |
| JAN/FEB/MAR                 | 1 | 0 | 0 | JAN/FEB/MAR                   | 20 | 0  | 0  |
| APR/MAY/JUNE                | 1 | 0 | 0 | APR/MAY/JUNE                  | 20 | 0  | 0  |