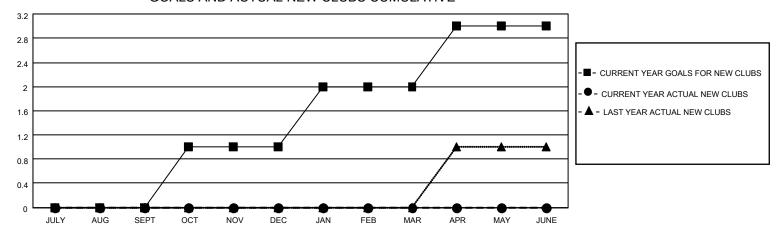

## GOALS AND ACTUAL NEW CLUBS CUMULATIVE

## MONTHLY MEMBERSHIP PROGRESS REPORT

LOCATION ARIZONA District 21 S Results as of: 8/31/2023

| Clubs RESULTS FOR 2023-2024 |   |   |   | Members RESULTS FOR 2023-2024 |    |    |    |
|-----------------------------|---|---|---|-------------------------------|----|----|----|
|                             |   |   |   |                               |    |    |    |
| JULY/AUG/SEPT               | 0 | 0 | 0 | JULY/AUG/SEPT                 | 25 | 33 | 15 |
| OCT/NOV/DEC                 | 1 | 0 | 0 | OCT/NOV/DEC                   | 20 | 0  | 0  |
| JAN/FEB/MAR                 | 1 | 0 | 0 | JAN/FEB/MAR                   | 20 | 0  | 0  |
| APR/MAY/JUNE                | 1 | 0 | 0 | APR/MAY/JUNE                  | 20 | 0  | 0  |